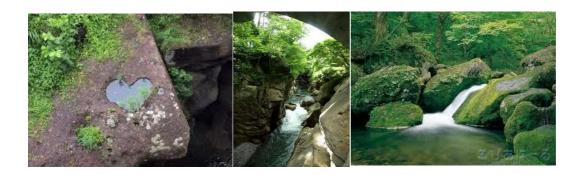

## **Cliff river trail**

A cliff trail along the river can be reached by a 15 minutes' walk.