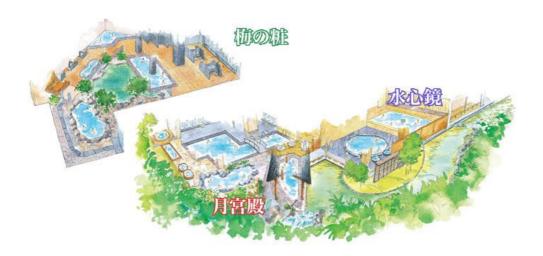

# Hot spring bathing in the hotel

The hotel New MITOYA has a variety of bath tubs, both indoor and outdoor.