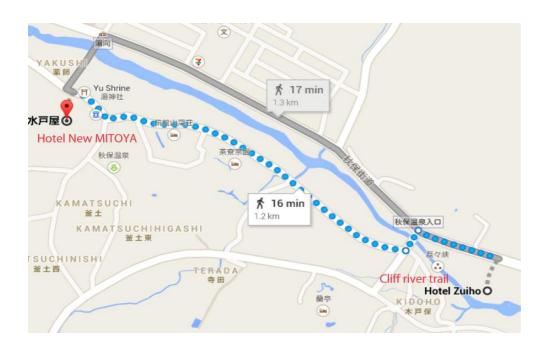

## **Cliff river trail**

A cliff trail along the river can be reached by a 15 minutes' walk.