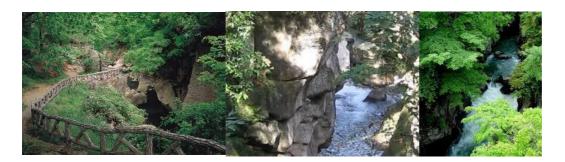

## **Cliff river trail**

A cliff trail along the river can be reached by a 15 minutes' walk.